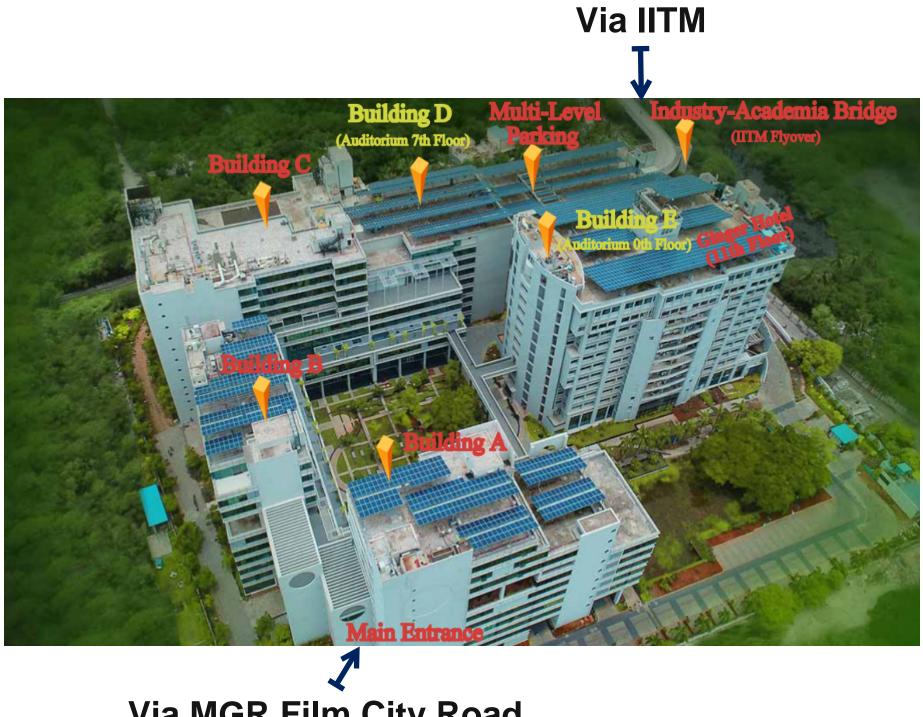

ces within campus have online payment options. See map for locations.

**Hospital:** Institute hospital provides you with any emergency treatment. There is a Pharmacy located within in the Hospital. See map for location.

**Eateries:** There are multiple eateries available within campus. We have Campus Cafe (CC), Himalaya Food Court (HFC) and Cafe Coffee Day (CCD) which will serve to most of your needs. Check map for location.

**Transportation:** Institute provides bus transport facilities within the campus. Buses ply every 15-20 minutes between the Main-Gate and Gajendra Circle (GC), Hostel Zone and Department Zone.



# **FSTTCS 2022**



## FSTCCS 2022 Organizing Committee

https://www.fsttcs.org.in/2022/

Supported By



**C**S Research





### INDIAN INSTITUTE OF TECHNOLOGY MADRAS



Via MGR Film City Road