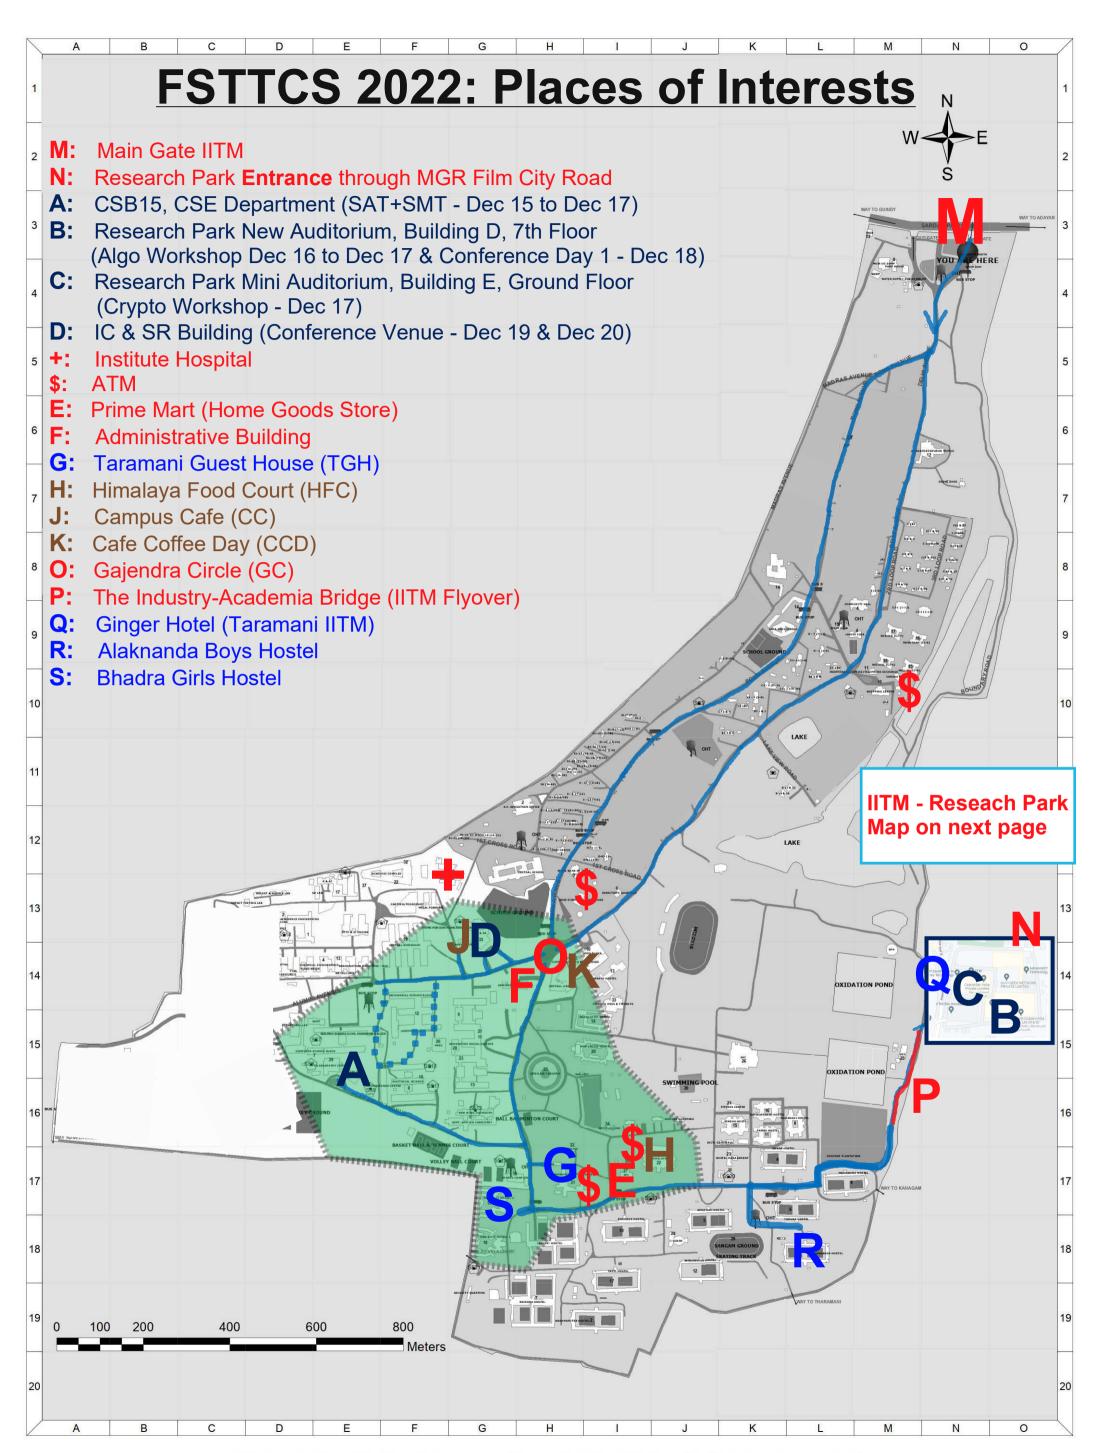

### **Campus Map**

**Daily Essentials**: The campus has a shopping center called Prime Mart that caters to your daily needs. Check map for location.

**ATMs:** SBI ATM is located near the Taramani Guest House (TGH). Canara Bank ATM is located in the premises of Prime Mart. Two other ATMs are near the Gajendra Circle (GC). GC shown in the figure beside is a prime location which is 2.3 km away from Main Gate. Most places within campus have online payment options. See map for locations.

**Hospital:** Institute hospital provides you with any emergency treatment. There is a Pharmacy located within in the Hospital. See map for location.

**Eateries:** There are multiple eateries available within campus. We have Campus Cafe (CC), Himalaya Food Court (HFC) and Cafe Coffee Day (CCD) which will serve to most of your needs. Check map for location.

**Transportation:** Institute provides bus transport facilities within the campus. Buses ply every 15-20 minutes between the Main-Gate and Gajendra Circle (GC), Hostel Zone and Department Zone.